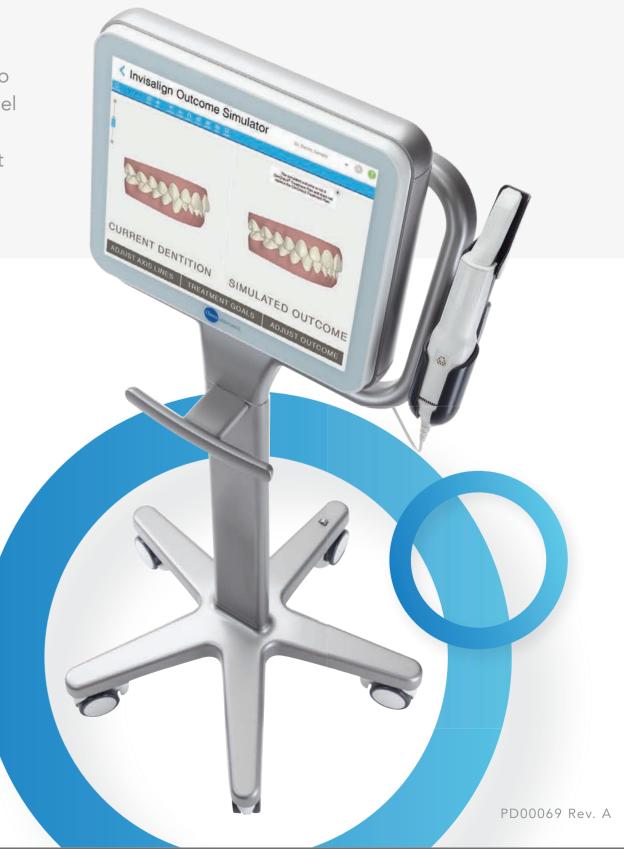

- No goop or gag to worry about
- Fast, accurate impression
- Ideal for Invisalign<sup>®</sup> clear aligners and retainers
- See a simulation of your potential post-treatment smile

During the impression process, you can breathe or swallow as you normally would. You can even pause during the process if you need to sneeze or just want to ask a question. The scanner gives us a 3D model of your mouth that we use with all Invisalign services including the Invisalign Outcome Simulator to show you what your new smile might look like.