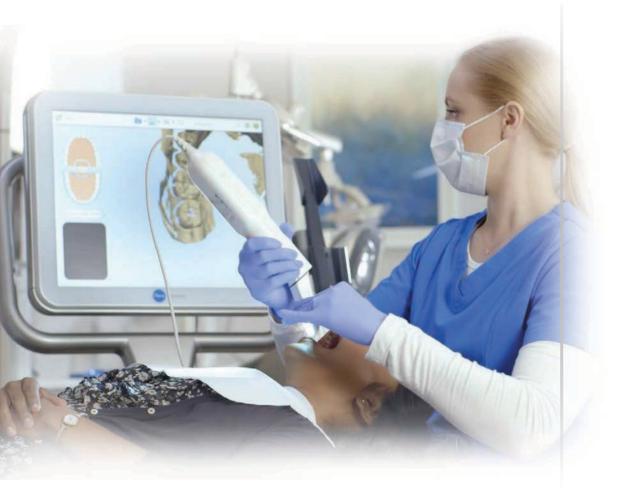

## We Are a Digital Impression Practice Proud Owners of an iTero® Element<sup>™</sup> Intraoral Scanner

## We'll Make a Great First Impression

The iTero Element Scanner is a state-of-the-art digital impression system that eliminates the need for messy putty in your mouth. With our iTero Element Scanner, we can digitally capture a detailed 3D model of your teeth and gums. Not only is this process far more comfortable than the old putty based impressions, but it's faster and can offer a superior clinical endpoint.

- No goop or gag to worry about
- Fast, accurate impression
- Ideal for Invisalign<sup>®</sup> clear aligners and retainers
- See a simulation of your potential post-treatment smile

During the impression process, you can breathe or swallow as you normally would. You can even pause during the process if you need to sneeze or just want to ask a question. The scanner gives us a 3D model of your mouth that we use with all Invisalign services including the Invisalign Outcome Simulator to show you what your new smile might look like.